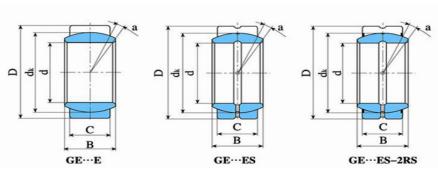

## Spherical Plain Bearings with Fitting Crack

SDTZ Spherical Plain Bearings are manufactured with a single split in the outer ring in the axial direction. Both the inner and outer are phosphate treated. Sliding surfaces are steel and teflon lined.

The ES type contains lubrication grooves and holes in the outer and inner rings.

The 2RS type is fitted with seal rings on each side. ET designates the teflon lining.

| GE ET (PTFE Lined) Series |                 |     |    |    |      |    |                  |        |              |
|---------------------------|-----------------|-----|----|----|------|----|------------------|--------|--------------|
| Bearing<br>Number         | Dimensions (mm) |     |    |    |      |    | Load ratings(KN) |        | Weight (lea) |
|                           | d               | D   | В  | C  | dk   | a° | Dynamic          | Static | Weight (kg)  |
| GE20ET-2RS                | 20              | 35  | 16 | 12 | 29   | 9  | 30               | 146    | 0.066        |
| GE25ET-2RS                | 25              | 42  | 20 | 16 | 35.5 | 7  | 48               | 240    | 0.119        |
| GE30ET-2RS                | 30              | 47  | 22 | 18 | 40.7 | 6  | 62               | 310    | 0.153        |
| GE35ET-2RS                | 35              | 55  | 25 | 20 | 47   | 6  | 79               | 399    | 0.233        |
| GE40ET-2RS                | 40              | 62  | 28 | 22 | 53   | 7  | 99               | 495    | 0.306        |
| GE45ET-2RS                | 45              | 68  | 32 | 25 | 60   | 7  | 127              | 637    | 0.427        |
| GE50ET-2RS                | 50              | 75  | 35 | 28 | 66   | 6  | 156              | 780    | 0.546        |
| GE60ET-2RS                | 60              | 90  | 44 | 36 | 80   | 6  | 245              | 1220   | 1.04         |
| GE70ET-2RS                | 70              | 105 | 49 | 40 | 92   | 6  | 313              | 1560   | 1.55         |
| GE80ET-2RS                | 80              | 120 | 55 | 45 | 105  | 6  | 400              | 2000   | 2.31         |
| GE90ET-2RS                | 90              | 130 | 60 | 50 | 115  | 5  | 488              | 2440   | 2.75         |